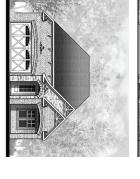

## 1-4 Bedrooms | 1.5-3 Bathrooms

10' Smooth Ceilings on First Level 5" Crown Molding

Multiple Options on the Main Level and Terrace Level

Front Entry Garage

Square Feet: 1623-2898

The Melrose plan features a double-entry front access garage coupled with refined old-English design. With options for up to 4 bedrooms and 3 baths, or a dining room/study it offers flexibility in use. The master on the main, spacious family room and a covered deck are sought after living areas. The gourmet kitchen option continues the theme of styling and grace found in TreeTop Residential's fine design in homebuilding.

5790 Holly Springs Parkway, Woodstock, GA 30188 | 770-592-2404 | TreetopResidential.com

**Façades** 

1st Floor

Optional REC ROOM 168 x 22°