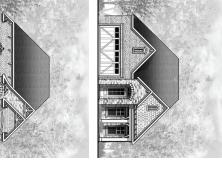

## 1-4 Bedrooms | 1.5-3 Bathrooms

10' Smooth Ceilings on First Level 5" Crown Molding

Multiple Options on the Main Level and Terrace Level

Front Entry Garage

Square Feet: 1623-2898

The Melrose plan features a double-entry front access garage coupled with refined old-English design. With options for up to 4 bedrooms and 3 baths, or a dining room/study it offers flexibility in use. The master on the main, spacious family room and a covered deck are sought after living areas. The gourmet kitchen option continues the theme of styling and grace found in TreeTop Residential's fine design in homebuilding.

5790 Holly Springs Parkway, Woodstock, GA 30188 | 770-592-2404 | TreetopResidential.com

**Façades** 

1st Floor

Optional REC ROOM 168 x 22°