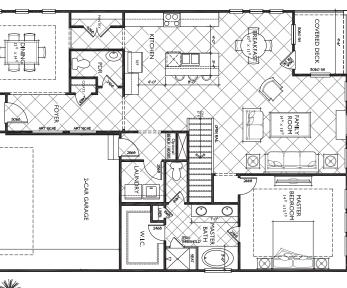

## 1-4 Bedrooms | 1.5-3 Bathrooms

10' Smooth Ceilings on First Level 5" Crown Molding

Multiple Options on the Main Level and Terrace Level

Front Entry Garage

Square Feet: 1623-2898

The Melrose plan features a double-entry front access garage coupled with refined old-English design. With options for up to 4 bedrooms and 3 baths, or a dining room/study it offers flexibility in use. The master on the main, spacious family room and a covered deck are sought after living areas. The gourmet kitchen option continues the theme of styling and grace found in TreeTop Residential's fine design in homebuilding.

5790 Holly Springs Parkway, Woodstock, GA 30188 | 770-592-2404 | TreetopResidential.com

**Façades** 

1st Floor

Optional REC ROOM 168 x 22°