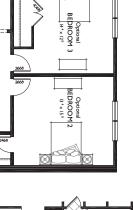

-3 Bathrooms

10' Smooth Ceilings on First Level 5" Crown Molding

Multiple Options on the Main Level and Terrace Level

Front Entry Garage

Square Feet: 1623-2898

The Melrose plan features a double-entry front access garage coupled with refined old-English design. With options for up to 4 bedrooms and 3 baths, or a dining room/study it offers flexibility in use. The master on the main, spacious family room and a covered deck are sought after living areas. The gourmet kitchen option continues the theme of styling and grace found in TreeTop Residential's fine design in homebuilding.

5790 Holly Springs Parkway, Woodstock, GA 30188 | 770-592-2404 | TreetopResidential.com







**Façades** 

1st Floor



















Optional REC ROOM 168 x 22°





## **Basement**



1st floor options