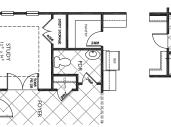

5790 Holly Springs Parkway, Woodstock, GA 30188 | 770-592-2404 | TreetopResidential.com

**Façades** 

1st Floor

Optional REC ROOM 168 x 22°