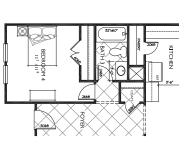

The Melrose Plan

## 1-4 Bedrooms | 1.5-3 Bathrooms

10' Smooth Ceilings on First Level 5" Crown Molding

Multiple Options on the Main Level and Terrace Level

Front Entry Garage

Square Feet: 1623-2898

The Melrose plan features a double-entry front access garage coupled with refined old-English design. With options for up to 4 bedrooms and 3 baths, or a dining room/study it offers flexibility in use. The master on the main, spacious family room and a covered deck are sought after living areas. The gourmet kitchen option continues the theme of styling and grace found in TreeTop Residential's fine design in homebuilding.

5790 Holly Springs Parkway, Woodstock, GA 30188 | 770-592-2404 | TreetopResidential.com







**Façades** 

1st Floor



















Optional REC ROOM 168 x 22°





## **Basement**



1st floor options