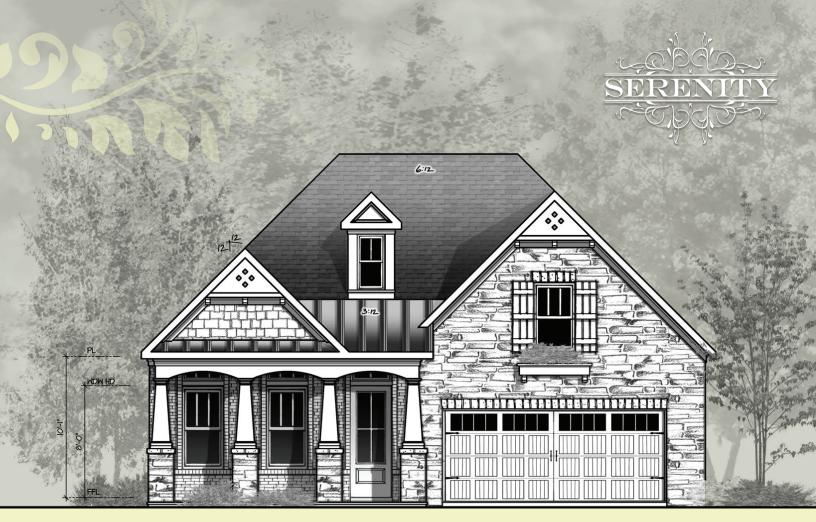

## The Melrose Plan

## 1-4 Bedrooms | 1.5-3 Bathrooms

10' Smooth Ceilings on First Level 5" Crown Molding

Multiple Options on the Main Level and Terrace Level

Front Entry Garage

Square Feet: 1623-2898

The Melrose plan features a double-entry front access garage coupled with refined old-English design. With options for up to 4 bedrooms and 3 baths, or a dining room/study it offers flexibility in use. The master on the main, spacious family room and a covered deck are sought after living areas. The gourmet kitchen option continues the theme of styling and grace found in TreeTop Residential's fine design in homebuilding.