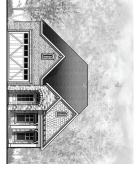

## 1-4 Bedrooms | 1.5-3 Bathrooms

10' Smooth Ceilings on First Level 5" Crown Molding

Multiple Options on the Main Level and Terrace Level

Front Entry Garage

Square Feet: 1623-2898

The Melrose plan features a double-entry front access garage coupled with refined old-English design. With options for up to 4 bedrooms and 3 baths, or a dining room/study it offers flexibility in use. The master on the main, spacious family room and a covered deck are sought after living areas. The gourmet kitchen option continues the theme of styling and grace found in TreeTop Residential's fine design in homebuilding.

5790 Holly Springs Parkway, Woodstock, GA 30188 | 770-592-2404 | TreetopResidential.com

**Façades** 

1st Floor

Optional REC ROOM 168 x 22°