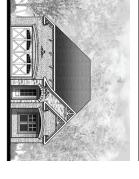

## 1-4 Bedrooms | 1.5-3 Bathrooms

10' Smooth Ceilings on First Level 5" Crown Molding

Multiple Options on the Main Level and Terrace Level

Front Entry Garage

Square Feet: 1623-2898

The Melrose plan features a double-entry front access garage coupled with refined old-English design. With options for up to 4 bedrooms and 3 baths, or a dining room/study it offers flexibility in use. The master on the main, spacious family room and a covered deck are sought after living areas. The gourmet kitchen option continues the theme of styling and grace found in TreeTop Residential's fine design in homebuilding.

5790 Holly Springs Parkway, Woodstock, GA 30188 | 770-592-2404 | TreetopResidential.com

**Façades** 

1st Floor

Optional REC ROOM 168 x 22°