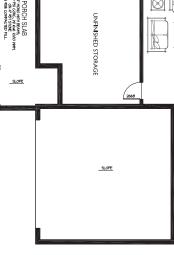

## The Melrose Plan

## 1-4 Bedrooms | 1.5-3 Bathrooms

10' Smooth Ceilings on First Level 5" Crown Molding

Multiple Options on the Main Level and Terrace Level

Front Entry Garage

Square Feet: 1623-2898

The Melrose plan features a double-entry front access garage coupled with refined old-English design. With options for up to 4 bedrooms and 3 baths, or a dining room/study it offers flexibility in use. The master on the main, spacious family room and a covered deck are sought after living areas. The gourmet kitchen option continues the theme of styling and grace found in TreeTop Residential's fine design in homebuilding.

5790 Holly Springs Parkway, Woodstock, GA 30188 | 770-592-2404 | TreetopResidential.com







**Façades** 

1st Floor



















Optional REC ROOM 168 x 22°





## **Basement**



1st floor options