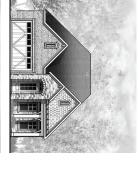

## 1-4 Bedrooms | 1.5-3 Bathrooms

10' Smooth Ceilings on First Level 5" Crown Molding

Multiple Options on the Main Level and Terrace Level

Front Entry Garage

Square Feet: 1623-2898

The Melrose plan features a double-entry front access garage coupled with refined old-English design. With options for up to 4 bedrooms and 3 baths, or a dining room/study it offers flexibility in use. The master on the main, spacious family room and a covered deck are sought after living areas. The gourmet kitchen option continues the theme of styling and grace found in TreeTop Residential's fine design in homebuilding.

5790 Holly Springs Parkway, Woodstock, GA 30188 | 770-592-2404 | TreetopResidential.com

**Façades** 

1st Floor

Optional REC ROOM 168 x 22°