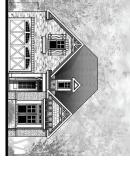

## The Dunrobin Plan

## 3 Bedrooms | 2 Bathrooms

10' Smooth Ceilings on First Level
5" Crown Molding
Multiple Options on the Main Level and
Terrace Levels
Front Entry Garage
Square Feet: 1851

The Dunrobin plan features 3 bedrooms and 2 baths all on the main level with many customizable options available. This plan has a morning room which could become a sitting room for the master bedroom. The double entry front access garage also allows this home to be built on a basement lot. A spacious family room and dining area continue the theme of styling and grace found in Treetop Residential's fine design in home building.

FOR TREETOP





## **Façades**

1st Floor



















## **Optional 1st Floor on Basement**





opt sitting room



1st floor options