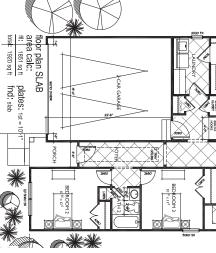

## The Dunrobin Plan

## 3 Bedrooms | 2 Bathrooms

10' Smooth Ceilings on First Level
5" Crown Molding
Multiple Options on the Main Level and
Terrace Levels
Front Entry Garage
Square Feet: 1851

The Dunrobin plan features 3 bedrooms and 2 baths all on the main level with many customizable options available. This plan has a morning room which could become a sitting room for the master bedroom. The double entry front access garage also allows this home to be built on a basement lot. A spacious family room and dining area continue the theme of styling and grace found in Treetop Residential's fine design in home building.

FOR TREETOP





## **Façades**

1st Floor



















## **Optional 1st Floor on Basement**





opt sitting room



1st floor options