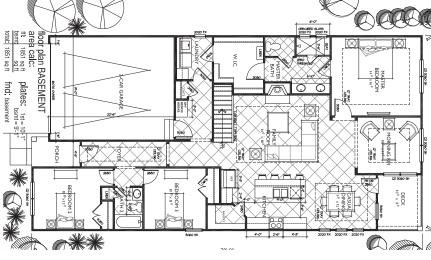

## The Dunrobin Plan

## 3 Bedrooms | 2 Bathrooms

10' Smooth Ceilings on First Level
5" Crown Molding
Multiple Options on the Main Level and
Terrace Levels
Front Entry Garage
Square Feet: 1851

The Dunrobin plan features 3 bedrooms and 2 baths all on the main level with many customizable options available. This plan has a morning room which could become a sitting room for the master bedroom. The double entry front access garage also allows this home to be built on a basement lot. A spacious family room and dining area continue the theme of styling and grace found in Treetop Residential's fine design in home building.

FOR TREETOP





## **Façades**

1st Floor



















## **Optional 1st Floor on Basement**





opt sitting room



1st floor options