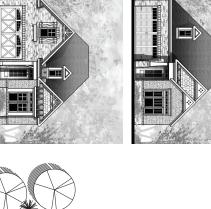

## The Dunrobin Plan

## 3 Bedrooms | 2 Bathrooms

10' Smooth Ceilings on First Level
5" Crown Molding
Multiple Options on the Main Level and
Terrace Levels
Front Entry Garage
Square Feet: 1851

The Dunrobin plan features 3 bedrooms and 2 baths all on the main level with many customizable options available. This plan has a morning room which could become a sitting room for the master bedroom. The double entry front access garage also allows this home to be built on a basement lot. A spacious family room and dining area continue the theme of styling and grace found in Treetop Residential's fine design in home building.