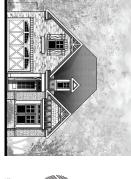

## The Dunrobin Plan

## 3 Bedrooms | 2 Bathrooms

10' Smooth Ceilings on First Level
5" Crown Molding
Multiple Options on the Main Level and
Terrace Levels
Front Entry Garage
Square Feet: 1851

The Dunrobin plan features 3 bedrooms and 2 baths all on the main level with many customizable options available. This plan has a morning room which could become a sitting room for the master bedroom. The double entry front access garage also allows this home to be built on a basement lot. A spacious family room and dining area continue the theme of styling and grace found in Treetop Residential's fine design in home building.

FOR TREETOP





## **Façades**

1st Floor



















## **Optional 1st Floor on Basement**





opt sitting room



1st floor options