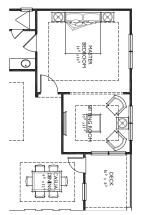

## 3 Bedrooms | 2 Bathrooms

10' Smooth Ceilings on First Level
5" Crown Molding
Multiple Options on the Main Level and
Terrace Levels
Front Entry Garage
Square Feet: 1851

The Dunrobin plan features 3 bedrooms and 2 baths all on the main level with many customizable options available. This plan has a morning room which could become a sitting room for the master bedroom. The double entry front access garage also allows this home to be built on a basement lot. A spacious family room and dining area continue the theme of styling and grace found in Treetop Residential's fine design in home building.

## **Façades**

1st Floor

## **Optional 1st Floor on Basement**

opt sitting room

1st floor options