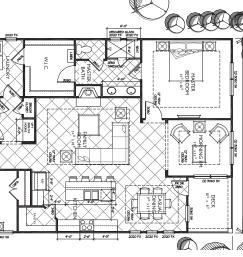

## The Dunrobin Plan

## 3 Bedrooms | 2 Bathrooms

10' Smooth Ceilings on First Level
5" Crown Molding
Multiple Options on the Main Level and
Terrace Levels
Front Entry Garage
Square Feet: 1851

The Dunrobin plan features 3 bedrooms and 2 baths all on the main level with many customizable options available. This plan has a morning room which could become a sitting room for the master bedroom. The double entry front access garage also allows this home to be built on a basement lot. A spacious family room and dining area continue the theme of styling and grace found in Treetop Residential's fine design in home building.