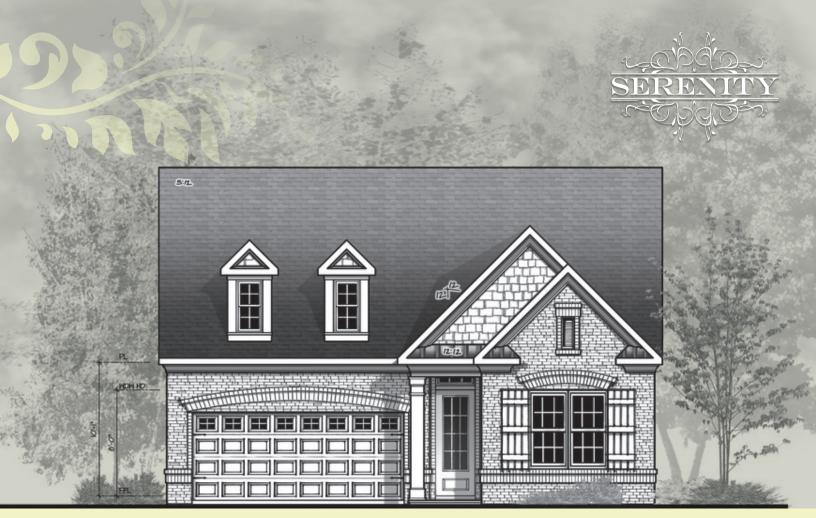

## The Dunrobin Plan

## 3 Bedrooms | 2 Bathrooms

10' Smooth Ceilings on First Level
5" Crown Molding
Multiple Options on the Main Level and
Terrace Levels
Front Entry Garage
Square Feet: 1851

The Dunrobin plan features 3 bedrooms and 2 baths all on the main level with many customizable options available. This plan has a morning room which could become a sitting room for the master bedroom. The double entry front access garage also allows this home to be built on a basement lot. A spacious family room and dining area continue the theme of styling and grace found in Treetop Residential's fine design in home building.