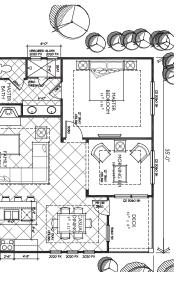

## The Dunrobin Plan

## 3 Bedrooms | 2 Bathrooms

10' Smooth Ceilings on First Level
5" Crown Molding
Multiple Options on the Main Level and
Terrace Levels
Front Entry Garage
Square Feet: 1851

The Dunrobin plan features 3 bedrooms and 2 baths all on the main level with many customizable options available. This plan has a morning room which could become a sitting room for the master bedroom. The double entry front access garage also allows this home to be built on a basement lot. A spacious family room and dining area continue the theme of styling and grace found in Treetop Residential's fine design in home building.

FOR TREETOP





## **Façades**

1st Floor



















## **Optional 1st Floor on Basement**





opt sitting room



1st floor options